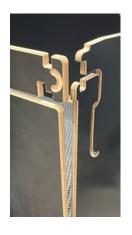

#### **Smart Closure Mechanism:**

The tried-and-tested mechanism can be operated with one hand and allows for quick and easy folding and unfolding – even when the box is fully loaded.

Maße L x W x H

Outside 1000 x 650 x 400 Inside 958 x 620 x 390