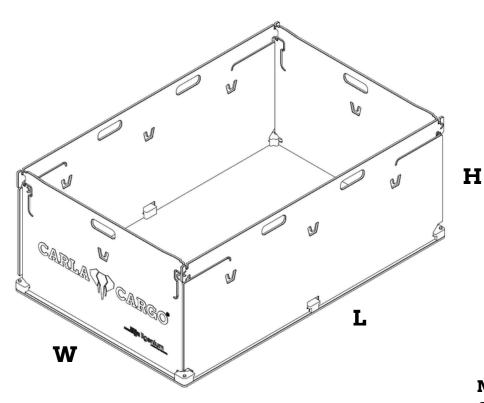

#### **Smart Closure Mechanism:**

The tried-and-tested mechanism can be operated with one hand and allows for quick and easy folding and unfolding – even when the box is fully loaded.

Maße L x W x H

Outside 1000 x 650 x 400 Inside 958 x 620 x 390