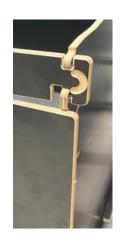

#### **Smart Closure Mechanism:**

The tried-and-tested mechanism can be operated with one hand and allows for quick and easy folding and unfolding – even when the box is fully loaded.

Maße L x W x H

Outside 1000 x 650 x 400 Inside 958 x 620 x 390