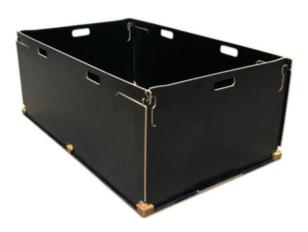

## Flexible Storage Space:

When unfolded, the box offers ample room for safely transporting a wide range of items – from tools and work materials to groceries and everyday essentials.

# **FOLDING BOX mini**