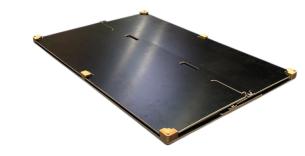

### Load-Bearing Surface:

Folded down, it transforms into a flat platform that can support loads of up to 300kg – perfect for carrying long or bulky items such as poles or beams.

### **Space-Saving Storage:**

Thanks to its compact design, the CARLA mini can be stored upright to save space – ideal for tight storage areas or workshops.