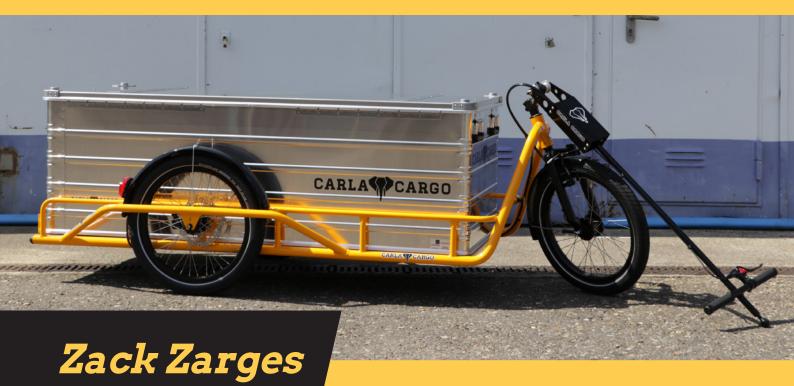

# CARLACCARGO

Your practical and stable solution

The proven universal crate K470 from Zarges, adapted to the loading area of CARLA, is the practical and flexible transport solution for you. Your load is protected from all environmental influences. The low centre of gravity is optimal for comfortable use and a safe driving experience. With the practical aluminium box and the large loading capacity, you can easily replace your van. This is your solution to arrive at the customer, without stress or finding a parking slot.