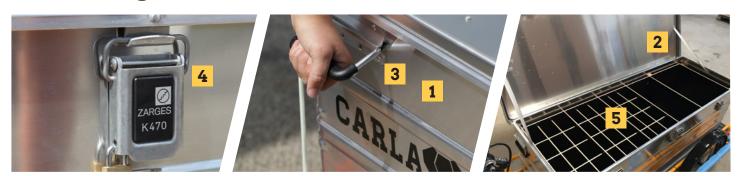

### Technical facts

- ✓ robust & stackable aluminum box 1
- √ lid with stainless steel hinge, two belt straps and all-round foamed seal in the lid 2
- high stability
- ✓ ZARGES Comfort handles 3

### **Options**

- ✓ anti-slip mat
- ✓ padlock (max. shackle thickness 6 mm) 4
- ✓ inserts in different sizes 5
- ✓ solar-cell system
- ✓ protection class IP 65

Pfarrmattenweg 1

79341 Kenzingen Germany