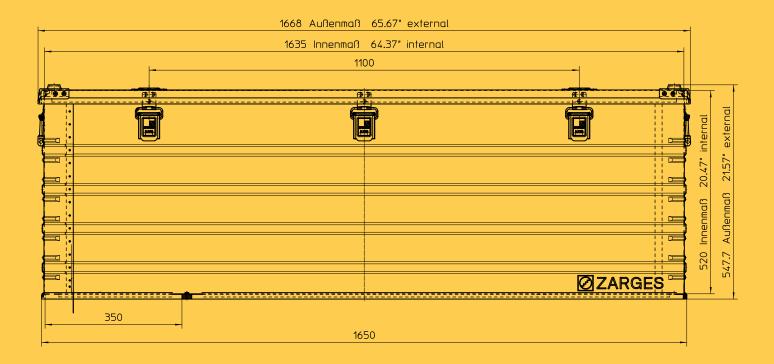

## Loading capacity

- ✓ external dimensions: 1600 x 650 x 550 mm
- ✓ internal dimensions:

  1600 x 600 x 520 mm
- √ load capacity 130 kg
- ✓ weight 20 kg