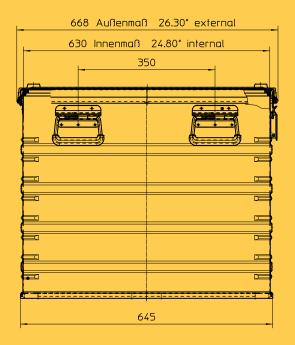

## Loading capacity

- ✓ external dimensions: 1600 x 650 x 550 mm
- ✓ internal dimensions:

  1600 x 600 x 520 mm
- √ load capacity 130 kg
- ✓ weight 20 kg